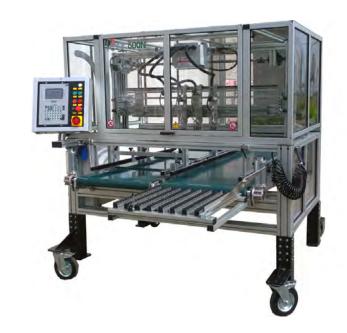

## **100** 600N

The TEA 600N transplanter is an intuitive and easy to use machine, ideal for growers seeking performances without sacrificing flexibility. Able to carry out large volumes of work with reduced maintenance interventions, the 600N transplanter is equipped with individually motorized grippers and allows the side picking of seedlings. The machine parameters and the programs entered can be saved on a USB memory.

| Characteristics            | 600N                             |
|----------------------------|----------------------------------|
| Machine dimensions (LxLxH) | cm 190x290x200                   |
| Weight                     | kg 600                           |
| Power                      | kW 1                             |
| Voltage                    | Volt 220/100                     |
| Air consumption            | I/min 70                         |
| Nr. grippers               | max. 12                          |
| Productivity               | plant/hour for each gripper 1500 |
| Max. tray dimensions       | cm 40x60                         |