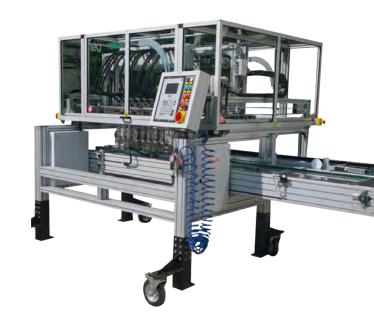

## **TEQ** 1500N e 2000N

Characterized by robustness and precision, the TEA 1500N and 2000N transplanters are ideal for growers that need to carry out large volumes of work. The bridge, that moves parallel to the direction of advancement of the trays, is mounted on two parallel guides, conferring the machine solidity and precision. The grippers are individually motorized and it is possible to pick up the plants from the side. If the pattern of the cells of the destination tray does not allow the use of all the grippers, the machine signals it and "parks" the excess grippers on the side. The machine parameters and the programs entered can be saved on a USB memory.

| Characteristics            | 1500N                                      | 2000N                                      |
|----------------------------|--------------------------------------------|--------------------------------------------|
| Machine dimensions (LxLxH) | cm 220x320x220                             | cm 226x420x220                             |
| Weight                     | kg 700                                     | kg 600                                     |
| Power                      | kW 1                                       | kW 1                                       |
| Voltage                    | Volt 220/100                               | Volt 220/100                               |
| Air consumption            | I/min 80                                   | I/min 80                                   |
| Nr. grippers               | max. 12                                    | max. 16                                    |
| Productivity               | plant/hour for each gripper<br>1000 – 1200 | plant/hour for each gripper<br>1000 – 1200 |
| Pick up tray management    | max. 2 trays                               | max. 3 trays                               |
| Max. tray dimensions       | cm 40x60                                   | cm 40x60                                   |