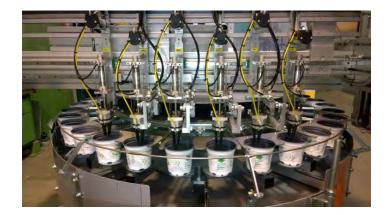

## **TEQ** 1500J e 2000J

The TEA 1500J and 2000J transplanters are especially designed for the connection and integration to pot fillers equipped with carousels and to all machines with a chain transport system of pots. Each gripper is individually motorized and it is possible to pick up the plants from the side. The machine parameters and the programs entered can be saved on a USB memory.

| Characteristics            | 1500J                               | 2000J                               |
|----------------------------|-------------------------------------|-------------------------------------|
| Machine dimensions (LxLxH) | cm 194x320x210                      | cm 203x420x210                      |
| Weight                     | kg 650                              | kg 700                              |
| Power                      | kW 1                                | kW 1                                |
| Voltage                    | Volt 220/100                        | Volt 220/100                        |
| Air consumption            | I/min 80                            | I/min 80                            |
| Nr. grippers               | max. 12                             | max. 16                             |
| Productivity               | plant/hour for each gripper<br>1000 | plant/hour for each gripper<br>1000 |
| Pick up tray management    | max. 2 trays                        | max. 3 trays                        |
| Max. tray dimensions       | cm 40x60                            | cm 40x60                            |