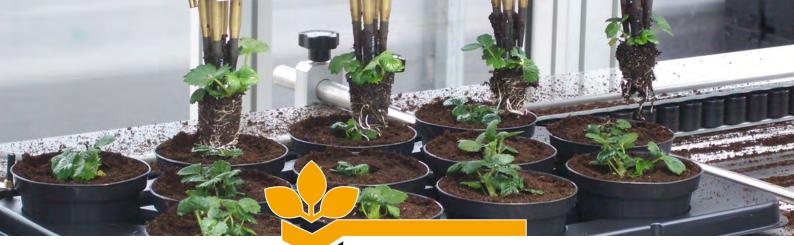

## **TEQ** 1500J e 2000J

The TEA 1500J and 2000J transplanters are especially designed for the connection and integration to pot fillers equipped with carousels and to all machines with a chain transport system of pots. Each gripper is individually motorized and it is possible to pick up the plants from the side. The machine parameters and the programs entered can be saved on a USB memory.